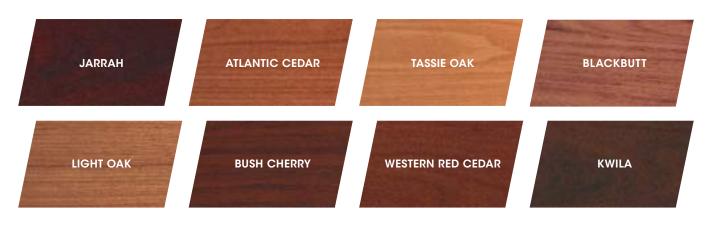

#### **Slatted Timber Look Colours**

Our slatted doors come in 8 unique timber look colours.

### Match your home's modern facade with a slatted garage door.

B&D has a range of slatted doors to suit your home's facade, fence or gate design. Made from durable aluminium, these slats can be powder coated in a large range of Dulux® colours and are also available in 8 unique timber look colours.