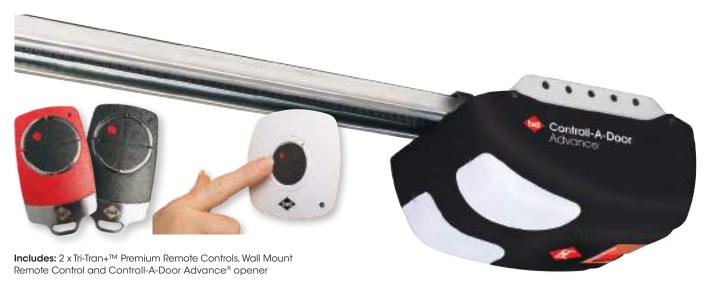

### Automation.

It is important to partner your B&D® door with a genuine B&D® automatic opener. Designed to exacting standards in Australia and made to work in unison with your door year after year.

### Controll-A-Door:

Australians have trusted B&D's garage door automation products for decades. Our latest Controll-A-Door® range builds on our rich heritage by combining smooth and reliable operation with a range of features that help protect your family and belongings.

Refer to B&D® Automation brochure for detailed specifications.

Have you ever left the house in the morning and thought, "Did I remember to close the garage door?".

An open garage is an open invitation for unwanted entry so it pays to know that you can control your door while you are away from home with B&D®. The kit allows you to monitor and control your garage door while you are at work or even on holidays from your compatible smart phone\*.