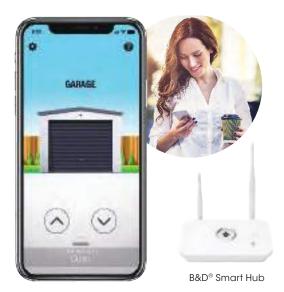

Refer to B&D® Automation brochure for detailed specifications.

Have you ever left the house in the morning and thought, "Did I remember to close the garage door?".

An open garage is an open invitation for unwanted entry so it pays to know that you can control your door while you are away from home with B&D®. The kit allows you to monitor and control your garage door while you are at work or even on holidays from your compatible smart phone\*.

**DOWNLOAD & TRY IN DEMO MODE NOW!** 

Scan QR code to download App for Android devices

\* Subject to cellular and WiFi connection and availability.

\*\* Kit includes Smart Hub and accessories. Phone not included.