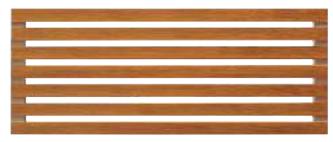

### Match your home's modern facade with a slatted garage door.

B&D has a range of slatted doors to suit your home's facade, fence or gate design. Made from durable aluminium, these slats can be powder coated in a large range of Dulux® colours and are also available in 8 unique timber look colours.

Slatted options are available with or without backing to add character to your door or maximise airflow.

Backings are available in COLORBOND® steel,

Timber Look

Powder Coat