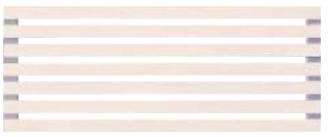

B&D Slatted doors can be supplied with or without a backing to add further character to your door's design.

or acrylic for a slightly transparent finish.

COLORBOND® backings are available in the standard COLORBOND® range. Acrylic inserts are available in Clear, Opaque or Smoked.

Slatted options are available with or without backing to add character to your door or maximise airflow.

Backings are available in COLORBOND® steel,

Timber Look

Powder Coat