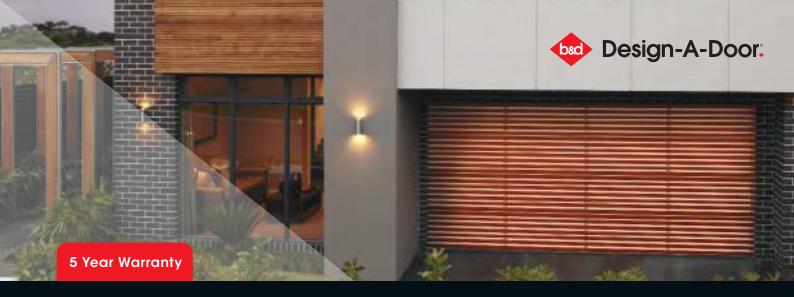

## Slatted Collection.

#### **Slatted Timber Look Colours**

Our slatted doors come in 8 unique timber look colours.

### Match your home's modern facade with a slatted garage door.

B&D has a range of slatted doors to suit your home's facade, fence or gate design. Made from durable aluminium, these slats can be powder coated in a large range of Dulux® colours and are also available in 8 unique timber look colours.