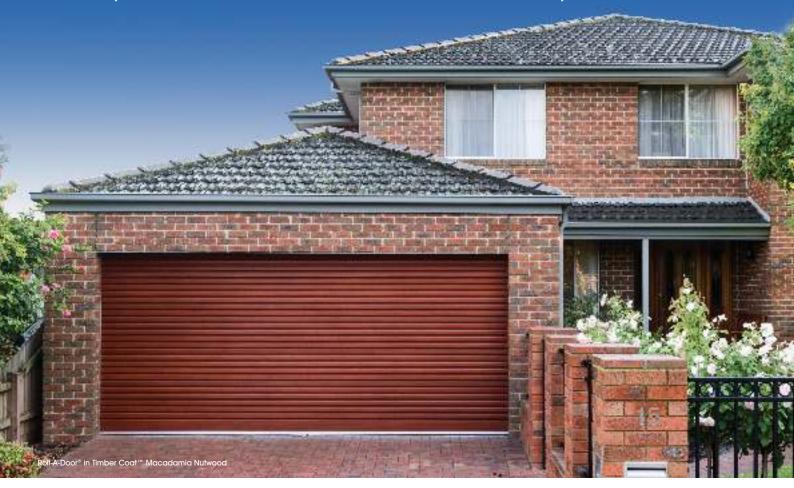

## Timber Coat for Roll-A-Door

Now you can create the look of real timber on your Roll-A-Door®!

Our Timber Coat™ finish captures the subtle woodgrain effects and tonings of timber to compliment the surrounding environment and enhance the look of your home.

# Timber Coat for Roll-A-Door

Now you can create the look of real timber on your Roll-A-Door®!

Our Timber Coat™ finish captures the subtle woodgrain effects and tonings of timber to compliment the surrounding environment and enhance the look of your home.