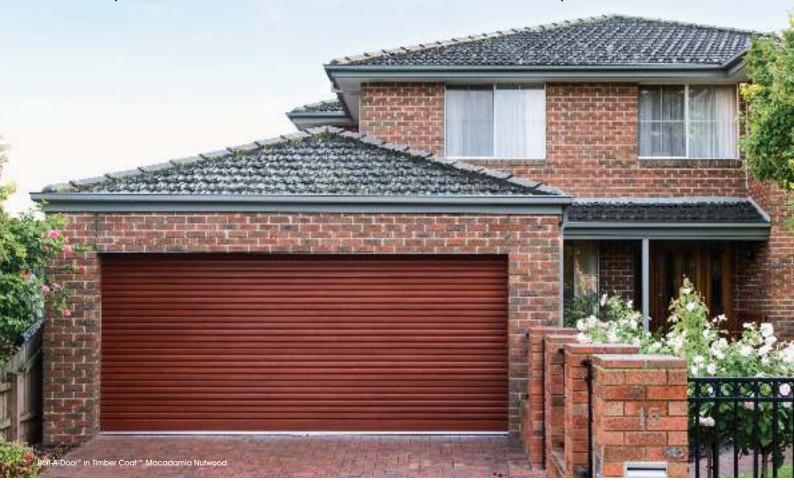

## Timber Coat for Roll-A-Door

Now you can create the look of real timber on your Roll-A-Door®!

Our Timber Coat™ finish captures the subtle woodgrain effects and tonings of timber to compliment the surrounding environment and enhance the look of your home.

# Timber Coat for Roll-A-Door

Now you can create the look of real timber on your Roll-A-Door®!

Our Timber Coat™ finish captures the subtle woodgrain effects and tonings of timber to compliment the surrounding environment and enhance the look of your home.